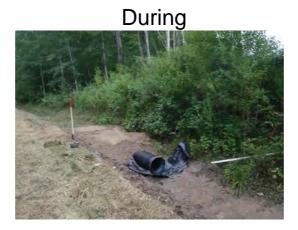

## **Narrative Description of Project:**

Project improved 517 L.F. of drainage system. Bush hogged 517 L.F. of workshelf. Installed (1) access pipe and rip rap for erosion control. Repaired washout.

| 2013-539 / Big Estate Road Outfall | Labor | Labor    | Equipment | Material | Contractor | Indirect |                   |
|------------------------------------|-------|----------|-----------|----------|------------|----------|-------------------|
|                                    | Hours | Cost     | Cost      | Cost     | Cost       | Labor    | <b>Total Cost</b> |
| APINS / Access pipe - installed    | 17.0  | \$378.79 | \$85.66   | \$320.18 | \$0.00     | \$254.31 | \$1,038.94        |
| AUDIT / Audit Project              | 0.5   | \$10.45  | \$0.00    | \$0.00   | \$0.00     | \$6.62   | \$17.06           |
| HAUL / Hauling                     | 12.5  | \$269.29 | \$133.75  | \$267.49 | \$0.00     | \$180.25 | \$850.78          |
| ODBH / Outfall ditch - bushhogged  | 4.0   | \$81.66  | \$27.67   | \$19.14  | \$0.00     | \$52.92  | \$181.39          |
| PRRECON / Project Reconnaissance   | 7.0   | \$163.87 | \$12.06   | \$23.63  | \$0.00     | \$111.59 | \$311.15          |
| 2013-539 / Big Estate Road Outfall | 41.0  | \$904.05 | \$259.14  | \$630.44 | \$0.00     | \$605.69 | \$2,399.31        |
| Sub Total                          |       |          |           |          |            |          | ·                 |
|                                    |       |          |           |          |            |          |                   |
|                                    |       |          |           |          |            |          |                   |
|                                    |       |          |           |          |            |          |                   |
| Grand Total                        | 41.0  | \$904.05 | \$259.14  | \$630.44 | \$0.00     | \$605.69 | \$2,399.31        |