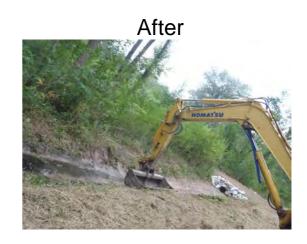

## **Narrative Description of Project:**

Project improved 517 L.F. of drainage system. Bush hogged 517 L.F. of workshelf. Installed (1) access pipe and rip rap for erosion control. Repaired washout.

| 2013-539 / Big Estate Road Outfall | Labor | Labor    | Equipment | Material | Contractor | Indirect |                   |
|------------------------------------|-------|----------|-----------|----------|------------|----------|-------------------|
|                                    | Hours | Cost     | Cost      | Cost     | Cost       | Labor    | <b>Total Cost</b> |
| APINS / Access pipe - installed    | 17.0  | \$378.79 | \$85.66   | \$320.18 | \$0.00     | \$254.31 | \$1,038.94        |
| AUDIT / Audit Project              | 0.5   | \$10.45  | \$0.00    | \$0.00   | \$0.00     | \$6.62   | \$17.06           |
| HAUL / Hauling                     | 12.5  | \$269.29 | \$133.75  | \$267.49 | \$0.00     | \$180.25 | \$850.78          |
| ODBH / Outfall ditch - bushhogged  | 4.0   | \$81.66  | \$27.67   | \$19.14  | \$0.00     | \$52.92  | \$181.39          |
| PRRECON / Project Reconnaissance   | 7.0   | \$163.87 | \$12.06   | \$23.63  | \$0.00     | \$111.59 | \$311.15          |
| 2013-539 / Big Estate Road Outfall | 41.0  | \$904.05 | \$259.14  | \$630.44 | \$0.00     | \$605.69 | \$2,399.31        |
| Sub Total                          |       |          |           |          |            |          | ·                 |
|                                    |       |          |           |          |            |          |                   |
|                                    |       |          |           |          |            |          |                   |
|                                    |       |          |           |          |            |          |                   |
| Grand Total                        | 41.0  | \$904.05 | \$259.14  | \$630.44 | \$0.00     | \$605.69 | \$2,399.31        |