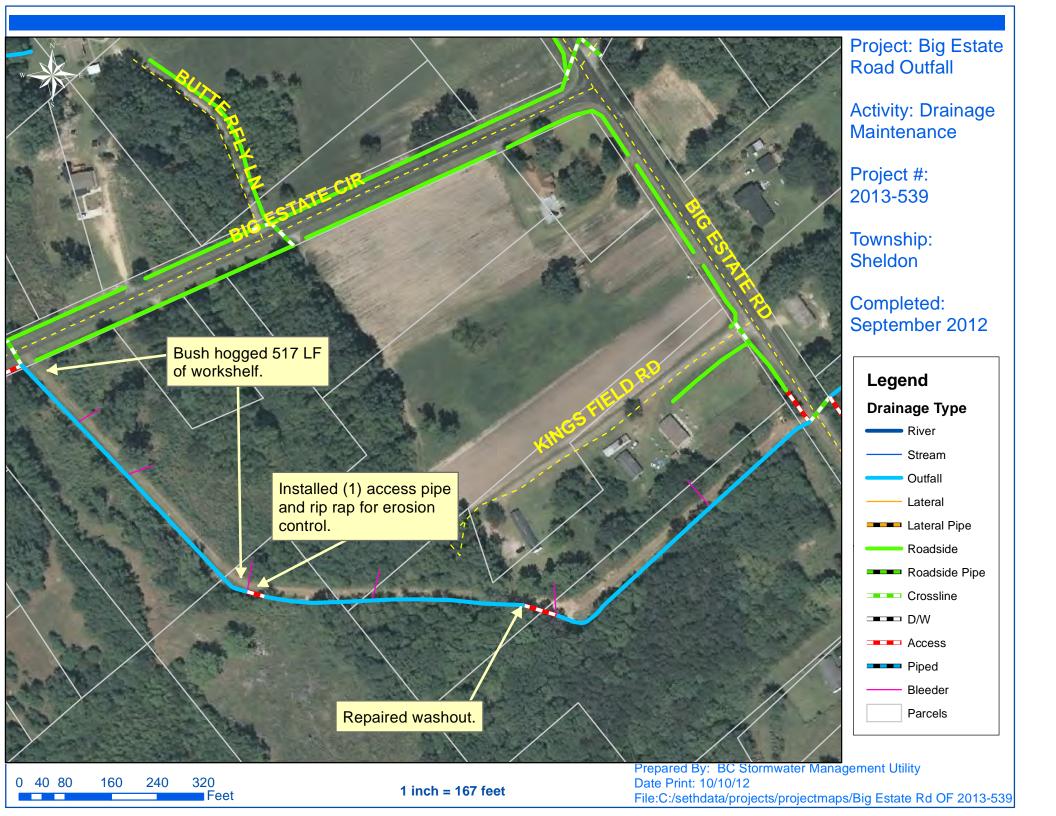

## Stormwater Infrastructure

Project Summary

**Project Summary:** Big Estate Road Outfall

## **Narrative Description of Project:**

Project improved 517 L.F. of drainage system. Bush hogged 517 L.F. of workshelf. Installed (1) access pipe and rip rap for erosion control. Repaired washout.

| 2013-539 / Big Estate Road Outfall | Labor | Labor    | Equipment | Material | Contractor | Indirect |                   |
|------------------------------------|-------|----------|-----------|----------|------------|----------|-------------------|
|                                    | Hours | Cost     | Cost      | Cost     | Cost       | Labor    | <b>Total Cost</b> |
| APINS / Access pipe - installed    | 17.0  | \$378.79 | \$85.66   | \$320.18 | \$0.00     | \$254.31 | \$1,038.94        |
| AUDIT / Audit Project              | 0.5   | \$10.45  | \$0.00    | \$0.00   | \$0.00     | \$6.62   | \$17.06           |
| HAUL / Hauling                     | 12.5  | \$269.29 | \$133.75  | \$267.49 | \$0.00     | \$180.25 | \$850.78          |
| ODBH / Outfall ditch - bushhogged  | 4.0   | \$81.66  | \$27.67   | \$19.14  | \$0.00     | \$52.92  | \$181.39          |
| PRRECON / Project Reconnaissance   | 7.0   | \$163.87 | \$12.06   | \$23.63  | \$0.00     | \$111.59 | \$311.15          |
| 2013-539 / Big Estate Road Outfall | 41.0  | \$904.05 | \$259.14  | \$630.44 | \$0.00     | \$605.69 | \$2,399.31        |
| Sub Total                          |       |          |           |          |            |          | ·                 |
|                                    |       |          |           |          |            |          |                   |
|                                    |       |          |           |          |            |          |                   |
|                                    |       |          |           |          |            |          |                   |
| Grand Total                        | 41.0  | \$904.05 | \$259.14  | \$630.44 | \$0.00     | \$605.69 | \$2,399.31        |

**Completion:** Sep-12